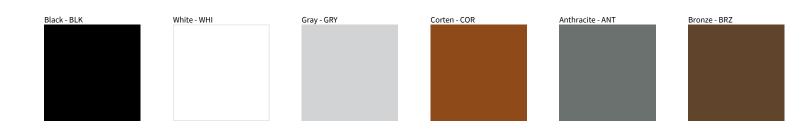

## **ZANEEN**.

**TETRA CORNICHE SURFACE** 

| PROJECT  |  |  |  |
|----------|--|--|--|
| ТҮРЕ     |  |  |  |
| NOTES    |  |  |  |
| QUANTITY |  |  |  |
| DATE     |  |  |  |

Digital: Not all screens are calibrated the same, and therefore, colors will appear differently between screens.